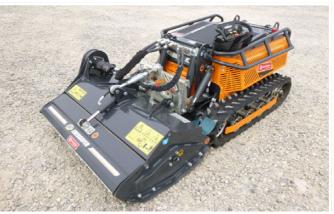

2018 AUDI A6 TDI QUATTRO SLINE AVANT

**2014 GOUPIL G5E ELECTRIC** 

**2013 GOUPIL G3L ELECTRIC** 

**2015 GOUPIL G3S ELECTRIC** 

**UNUSED 2021 CORMIDI C85** 

**2021 ENERGREEN ROBOMINI GRASS CUTTER ROBOT** 

>> Visit our website for complete and up-to-date listings: rbauction.com