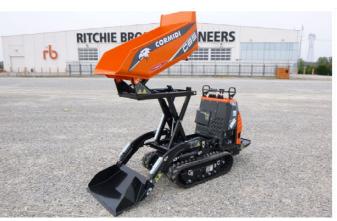

2018 AUDI A6 TDI QUATTRO SLINE AVANT

**2014 GOUPIL G5E ELECTRIC** 

**2013 GOUPIL G3L ELECTRIC** 

**2015 GOUPIL G3S ELECTRIC** 

**UNUSED 2021 CORMIDI C85** 

**2021 ENERGREEN ROBOMINI GRASS CUTTER ROBOT** 

>> Visit our website for complete and up-to-date listings: rbauction.com