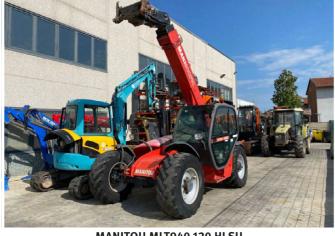

UNUSED - 2019 ARBOS 3055

**LOW METER HOURS - 2019 ARBOS 2025** 

**MANITOU MLT940 120 HLSU** 

**MANITOU MLT740 120HLSU** 

**MANITOU MT1740SLT** 

**MANITOU MT1436** 

**MANITOU MT932** 

**2014 DIECI AGRI MAX 65.8** 